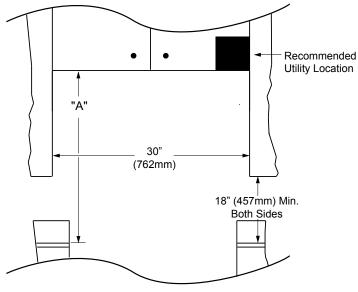

## PLANNING GUIDE

092105

**UPPER CABINET DIMENSIONS** 

(Upper Cabinets 13" (330mm) Maximum Depth)

## "A" - From Top of PCOR30 to Finished Countertop 34" (864mm) Minimum with deflector for a maximum cooktop surface BTU rating of 44,000 BTU's. 36" (914mm) Minimum without deflector for a maximum cooktop surface BTU rating of 44,000 BTU's. 36" (914mm) Minimum with deflector for a maximum cooktop surface BTU rating of 60,000 BTU's.

## NOTES:

- 30" electric cooktops or ranges can be installed at 34" (864mm) with deflector or 36" (914mm) without deflector for a maximum cooktop surface rating of 10,000 watts.
- 2. Microwave is supplied with a 48" (1219mm) power cord, with a three prong grounded plug.